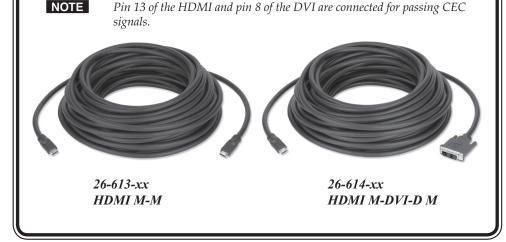

## **HDMI and DVI Cables**

The Extron HDMI and DVI Cables offer interconnection between HDMI and DVI devices. They are available in two styles: **HDMI male to HDMI male; HDMI male to DVI male**, and in various lengths from 3' to 50'. They are designed to pass through all the HDTV and computer signals of a single link HDMI and DVI, including digital video, digital audio, EDID (DCC), HPD, CEC, and HDCP. All the contact pins are gold plated for high performance and reliability.

NOTE

*Pin 13 of the HDMI and pin 8 of the DVI are connected for passing CEC signals.* 

26-616-01 HDMIF-DVIDM HDMI female to DVI-D male

Extron Electronics, USA 1230 South Lewis Street Anaheim, CA 92805 USA 714.491.1500 Fax 714.491.1517